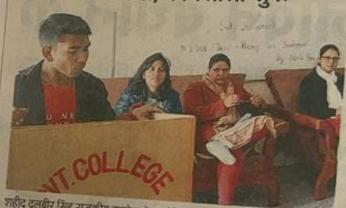

### राजकीय कॉलेज में किया अंग्रेजी त्यख्यान

हारहाँदा | सोमवार को शहीद दलबीर सिंह राजकीय महाविद्यालय में अंग्रेजी विभाग द्वारा संचालित सात दिवसीय कौशल विकास कार्यशाला के पांचवें दिन नीरा सहायक प्राध्यापक राजनीति विज्ञान ने प्रोफेशनल एंड मोरल एथिक्स पर विस्तार व्याख्यान दिया। मुख्य वक्ता ने कहा लगातार प्रयास करने से ही सफलता मिलती है। उन्होंने लघु कथाओं के जरिए विद्यार्थियों को नैतिक मूल्यों से अवगत करवाया। विद्यार्थियों ने अपने जीवन में सभी बातों को अपनाने का प्रण लिया। इस अवसर पर महाविद्यालय प्राचार्य डॉ सुमन दिहया ने कहा कि विद्यार्थियों के व्यक्तित्व का विकास तभी संभव है। जब उनमें नैतिक मूल्य विकसित होंगे। आज की युवा पीड़ी के लिए यह अति आवश्यक है। इस अवसर पर अंग्रेजी विभाग के सदस्य निमता रानी, डॉ रजनीश कुमारी, डॉ सुनीता, रवीना, डॉ मनदीप कुमारी, सुमन, रेखा आदि उपस्थित रहे।

### विविध गतिविधिया विद्यार्थियों के लिए कार्यशाला शुरू

शहीद दलबीर सिंह सजकीय कालेज में आयोजित साप्ताहिक कार्यशाला के दौरान अपनी बात रखता छात्र 🌞 सौगन्य कालेज

वि ., खरखीदा : शहीद दलबीर सिंह राजकीय कालेज, पिपली में बुघवार को अंग्रेजी विभाग की तरफ से साप्ताहिक कौशल विकास कार्यशाला शुरू हुई । कार्यशाला का उद्देश्य विद्यार्थियों में विभिन्न प्रकार के कौशल का विकास करना हे, ताकि विद्यार्थियों का सर्वांगीण विकास हो सके। सहायक प्राध्यापक निमता रानी व डा. रजनीश कुमारी की अगुवाई में चलने वाली इस कार्वशाला के तहत विद्यार्शियों को