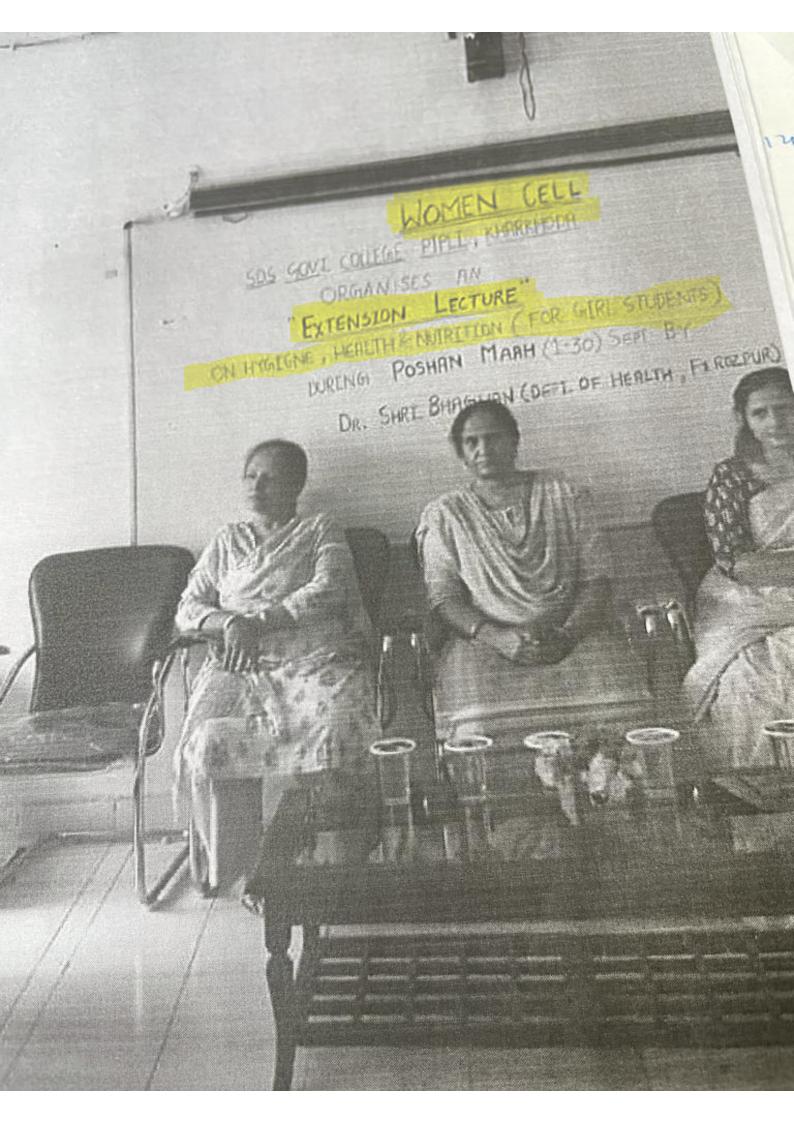

|                         |                                                               |                               |                           |             |          |                                                             | 1     |
|                                                      | iven to the student     | II I                                                          |                               |                           | 7           | otal     | = 2,00<br>(Two)                                             | mousa |

Certified

Certified

Certified

was an

Recommended for Payment of Rs 2,000

(Rupees...Thou. Mousand only)
ut of ......Y.R.C......G. Mulata

out of .....YRC......G

10

2006 (RupeesTwo-

Govt. Call Kharkhod





### SHAHEED DALBIR SINGH GOVT. COLLEGE KHARKHODA (SONIPAT)

Postal Address:-V.P.O. Pipli, Tehsil-Kharkhoda, District-Sonipat (Haryana) 131402

E-mail:- gckharkhoda@gmail.com

Dated: 19.12.2019

### Attendance Certificate

It is certified that Sh. Subhash Chander, Judo Coach, Maharshi Dayanand University, Rohtak had delivered two lecturers and one hour parctical session for self defence training for girls students in Women Cell on 01.03.2017.

Principalial
Govt. College
Kharkhoda (Sone)

64/7 19/12/19

### Office of the Principal Govt. College, Kharkhoda (Sonepat)

#### Honorarium Bill

Honorarium for the self defence trainer engaged in (Women Cell) for self defence training for girls students as per guide lines given by Director General Higher Education, Haryana Panchkula, through lett